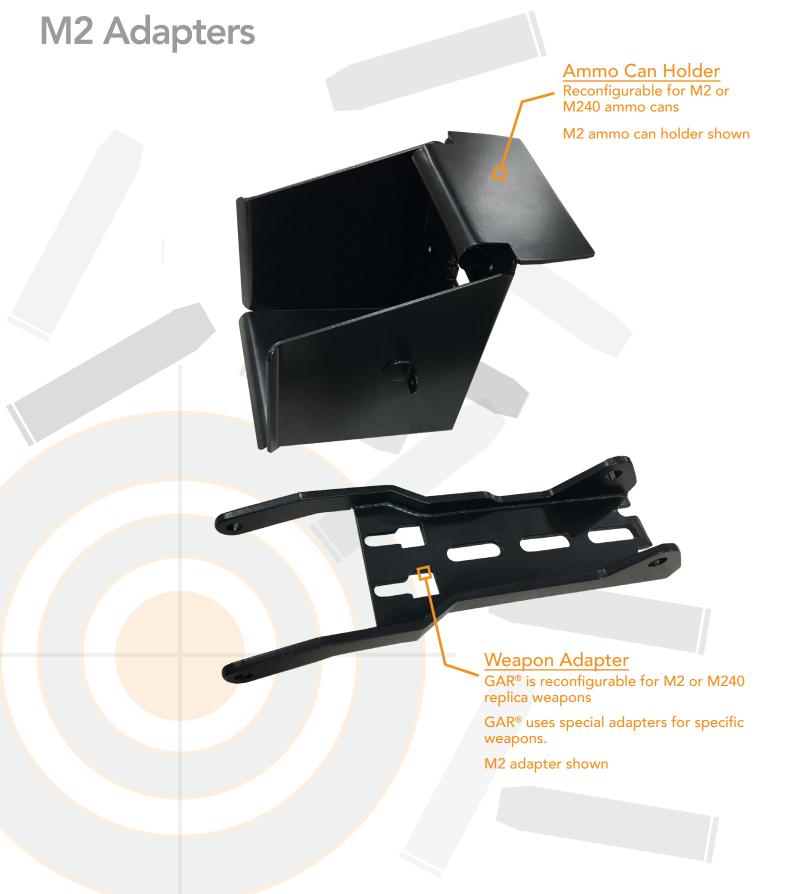

WWW.ACME-WORLDWIDE.COM

## Gunforce GAR®

#### **NEW FEATURES & CAPABILITIES**



ACME's new Gun Active Recoil (GAR®) provides new features and capabilities to improve the replica weapon training experience. The new GAR® still includes ACME's patented, all-electric recoil system that provides, full-force, full-rate-of-fire recoil.

Gunforce GAR® for M2 & M240 Systems

WWW.ACME-WORLDWIDE.COM

**Right Side View** 



Gunforce GAR® for M2 & M240 Systems

WWW.ACME-WORLDWIDE.COM

### **Right Side View**



WWW.ACME-WORLDWIDE.COM

## **Gunforce GAR®** for M2 & M240 Systems

#### **Top Down View**



WWW.ACME-WORLDWIDE.COM

# Gunforce GAR® for M2 & M240 Systems