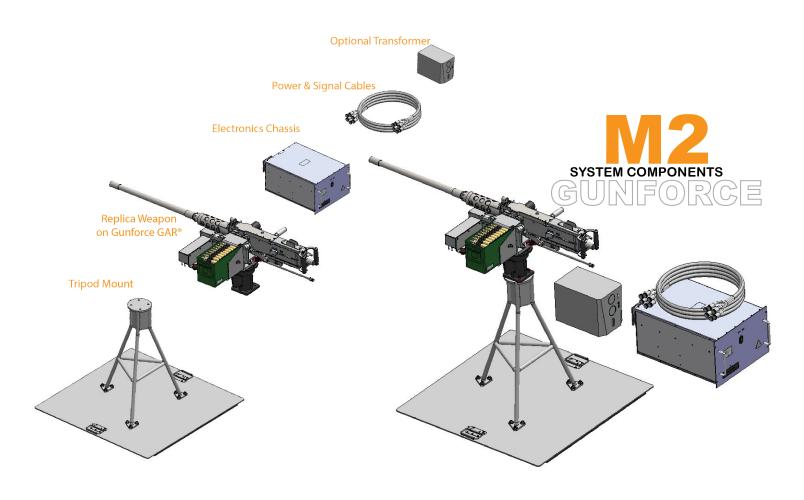

Gunforce GAR® for M2 & M240 Systems

WWW.ACME-WORLDWIDE.COM

**Right Side View** 

Gunforce GAR® for M2 & M240 Systems

WWW.ACME-WORLDWIDE.COM