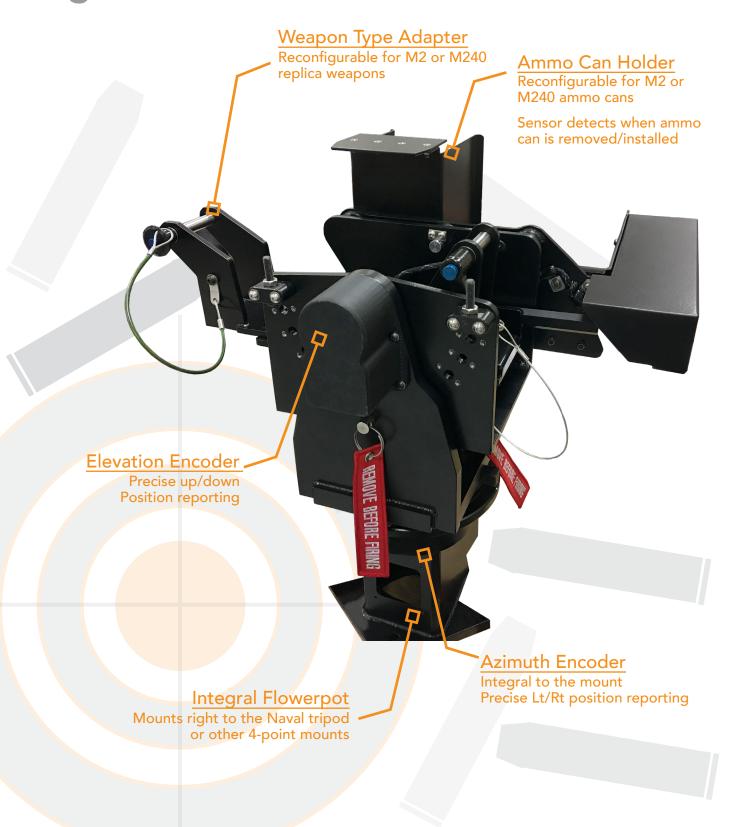

WWW.ACME-WORLDWIDE.COM

## Gunforce GAR®

#### **NEW FEATURES & CAPABILITIES**



ACME's new Gun Active Recoil (GAR®) provides new features and capabilities to improve the replica weapon training experience. The new GAR® still includes ACME's patented, all-electric recoil system that provides, full-force, full-rate-of-fire recoil.

Gunforce GAR® for M2 & M240 Systems

WWW.ACME-WORLDWIDE.COM

**Right Side View** 



Gunforce GAR® for M2 & M240 Systems

WWW.ACME-WORLDWIDE.COM

### **Right Side View**



WWW.ACME-WORLDWIDE.COM

## **Gunforce GAR®** for M2 & M240 Systems

#### **Top Down View**



WWW.ACME-WORLDWIDE.COM

# Gunforce GAR® for M2 & M240 Systems