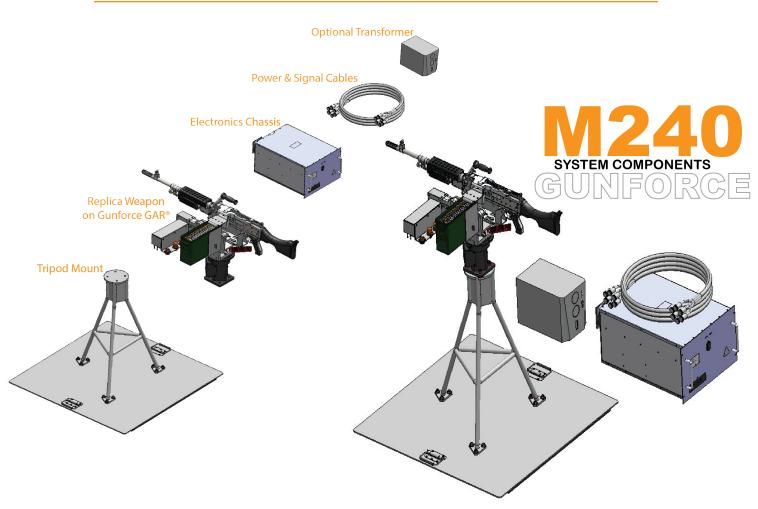

Gunforce GAR® for M2 & M240 Systems

WWW.ACME-WORLDWIDE.COM

**Right Side View** 

Gunforce GAR® for M2 & M240 Systems

WWW.ACME-WORLDWIDE.COM

## **Gunforce GAR®** for M2 & M240 Systems

# Gunforce GAR® for M2 & M240 Systems