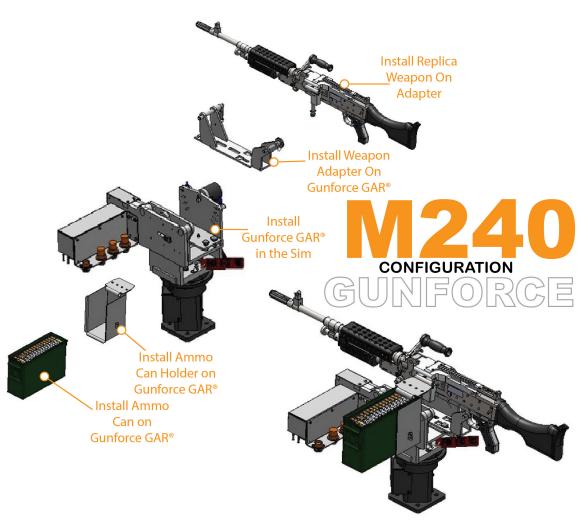

WWW.ACME-WORLDWIDE.COM

## Gunforce GAR®

#### **NEW FEATURES & CAPABILITIES**



ACME's new Gun Active Recoil (GAR®) provides new features and capabilities to improve the replica weapon training experience. The new GAR® still includes ACME's patented, all-electric recoil system that provides, full-force, full-rate-of-fire recoil.

Gunforce GAR® for M2 & M240 Systems

WWW.ACME-WORLDWIDE.COM

**Right Side View** 



Gunforce GAR® for M2 & M240 Systems

WWW.ACME-WORLDWIDE.COM

### **Right Side View**



WWW.ACME-WORLDWIDE.COM

## **Gunforce GAR®** for M2 & M240 Systems

#### **Top Down View**



WWW.ACME-WORLDWIDE.COM

# Gunforce GAR® for M2 & M240 Systems