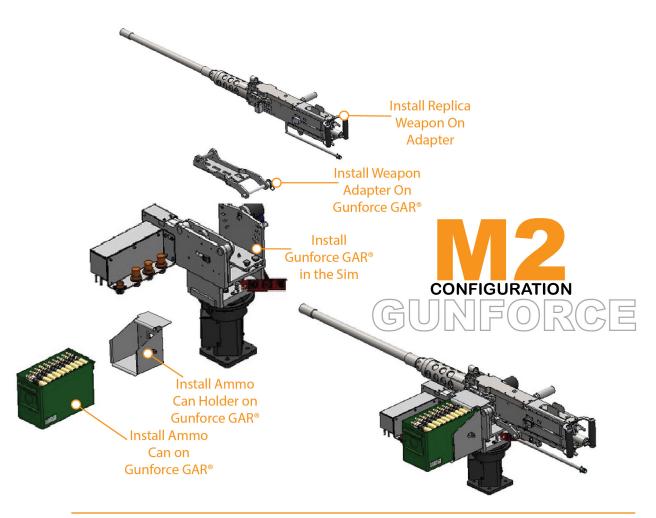

WWW.ACME-WORLDWIDE.COM

## Gunforce GAR®

#### **NEW FEATURES & CAPABILITIES**



ACME's new Gun Active Recoil (GAR®) provides new features and capabilities to improve the replica weapon training experience. The new GAR® still includes ACME's patented, all-electric recoil system that provides, full-force, full-rate-of-fire recoil.

Gunforce GAR® for M2 & M240 Systems

WWW.ACME-WORLDWIDE.COM

**Right Side View** 



Gunforce GAR® for M2 & M240 Systems

WWW.ACME-WORLDWIDE.COM

### **Right Side View**



WWW.ACME-WORLDWIDE.COM

## **Gunforce GAR®** for M2 & M240 Systems

#### **Top Down View**



WWW.ACME-WORLDWIDE.COM

# Gunforce GAR® for M2 & M240 Systems