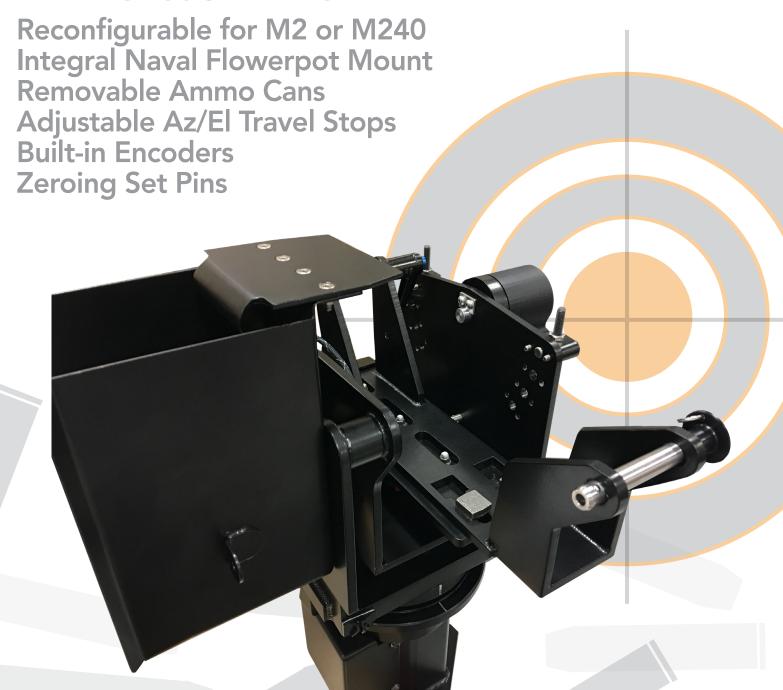

#### **NEW FEATURES & CAPABILITIES**

ACME's new Gun Active Recoil (GAR®) provides new features and capabilities to improve the replica weapon training experience. The new GAR® still includes ACME's patented, all-electric recoil system that provides, full-force, full-rate-of-fire recoil.

Gunforce GAR® for M2 & M240 Systems

WWW.ACME-WORLDWIDE.COM

**Right Side View** 

Gunforce GAR® for M2 & M240 Systems

WWW.ACME-WORLDWIDE.COM

## **Gunforce GAR®** for M2 & M240 Systems