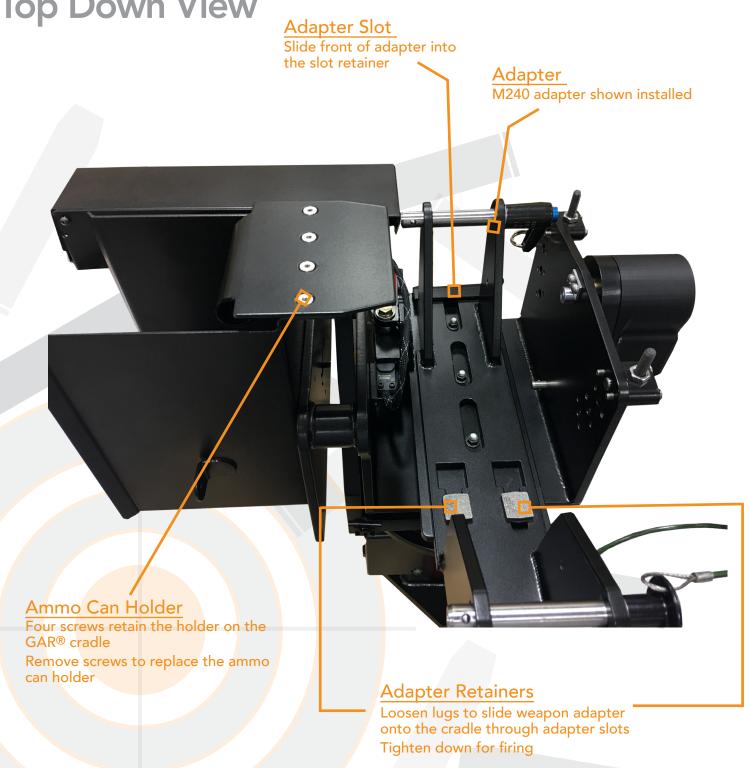

#### **Top Down View**

WWW.ACME-WORLDWIDE.COM

# Gunforce GAR® for M2 & M240 Systems