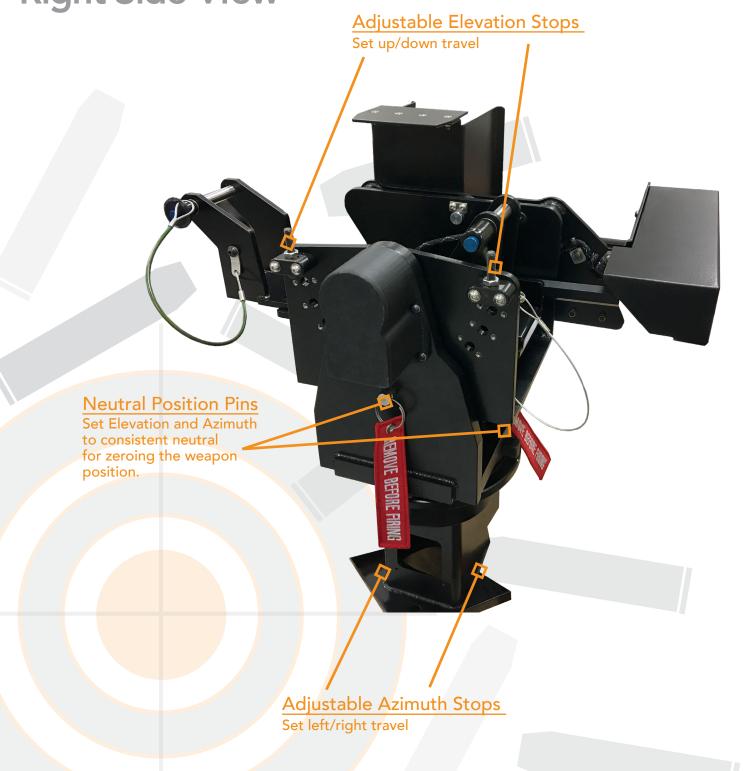

Gunforce GAR® for M2 & M240 Systems

WWW.ACME-WORLDWIDE.COM

**Right Side View** 

Gunforce GAR® for M2 & M240 Systems

WWW.ACME-WORLDWIDE.COM

### **Right Side View**

WWW.ACME-WORLDWIDE.COM